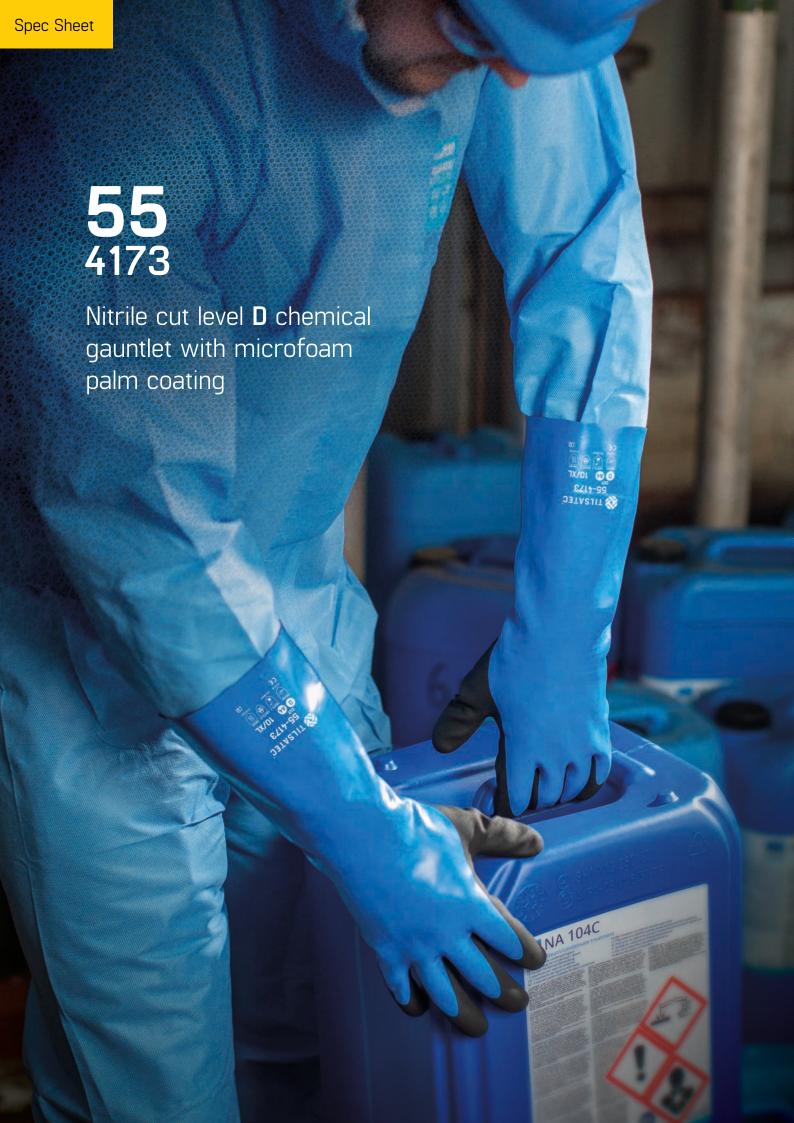

# **55** 4173

# Nitrile cut level **D** chemical gauntlet with microfoam palm coating

| Code        | 55-4173                                    |  |  |  |  |
|-------------|--------------------------------------------|--|--|--|--|
| Description | Nitrile cut level D chemical gauntlet with |  |  |  |  |
|             | microfoam palm coating                     |  |  |  |  |
| Gauge       | 15gg                                       |  |  |  |  |
| Colour      | Blue/black                                 |  |  |  |  |
| Cuff Style  | Gauntlet                                   |  |  |  |  |
| Length      | 35cm                                       |  |  |  |  |
| Sizes       | 7/S-11/2XL                                 |  |  |  |  |
| Packaging   | 6 pairs/paper band, 48 pairs per carton    |  |  |  |  |
|             |                                            |  |  |  |  |

#### Features & Benefits

- EN374-1:2016+A1:2018 Permeation Type A
- EN374-5:2019 bacteria and fungi
- EN388:2016+A1:2018 level D cut resistance
- EN407: 2020 contact heat level 1
- Incident Indicator high contrast liner to identify damage to the chemical barrier
- Nitrile microfoam for improved wet and dry grip
- Overedge size indicator for fast product sizing identification