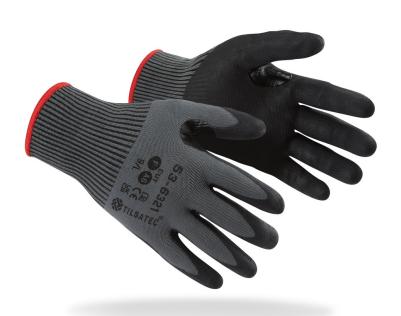

# **53** 6321

Comfort+ medium weight cut level F glove with sandy nitrile palm coating

| Gauge      | 13gg                                                                                       |  |  |  |  |
|------------|--------------------------------------------------------------------------------------------|--|--|--|--|
| Colour     | Grey liner / Black coating                                                                 |  |  |  |  |
| Cuff Style | Knit wrist                                                                                 |  |  |  |  |
| Length     | 220-270mm                                                                                  |  |  |  |  |
| Sizes      | 6/XS - 11/2XL                                                                              |  |  |  |  |
| Packaging  | 12 pairs/paper band<br>Sizes 6, 7 & 11 72 pairs/carton<br>Sizes 8, 9 & 10 120 pairs/carton |  |  |  |  |

### Features & Benefits

- New non-reinforced RhinoYarn® structure for increased comfort and flexibility for all day wear
- ( 13 gauge seamless liner free from alloy and mineral yarns
- C Sandy nitrile palm coating delivers secure dry and oil grip
- Reinforced Thumb for increased durability in high wear zones
- Touchscreen capable