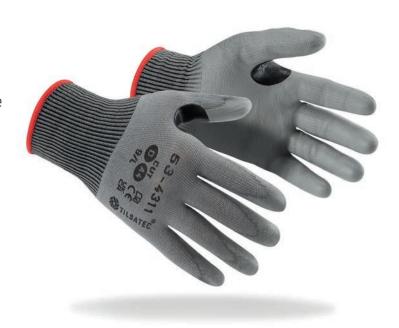

# **53**

Comfort+ medium weight cut level D glove with PU palm coating

| Gauge      | 13gg                                                                                              |  |  |  |  |
|------------|---------------------------------------------------------------------------------------------------|--|--|--|--|
| Colour     | Grey liner / Grey coating                                                                         |  |  |  |  |
| Cuff Style | Knit wrist                                                                                        |  |  |  |  |
| Length     | 220-270mm                                                                                         |  |  |  |  |
| Sizes      | 5/XXS - 12/3XL                                                                                    |  |  |  |  |
| Packaging  | 12 pairs/paper band<br>Sizes 5, 6, 7, 11 & 12 72 pairs/carton<br>Sizes 8, 9 & 10 120 pairs/carton |  |  |  |  |

## Features & Benefits

- New non-reinforced RhinoYarn® structure for increased comfort and flexibility for all day wear
- ( 13 gauge seamless liner free from alloy and mineral yarns
- PU Palm coating delivers high levels of dry grip, durability, tactility and dexterity.
- Good dry grip for secure handling
- ( Touchscreen capable
- Available in sizes 5-12